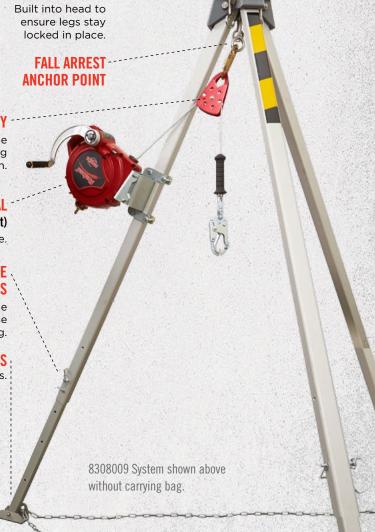

## LEG LOCKS

## **COMPLETE REBEL RETRIEVAL SYSTEM**

Complete systems include Rebel Retrieval SRL, tripod (AK105A), bracket set (3590498), pulley and carabiner (AKO20A1), and carrying bag (AKO67A).

8308009 | 50' (15m) Galvanized System

#### **PULLEY**

Routes winch/SRL lifeline over opening providing smooth operation.

#### **REBEL RETRIEVAL**

(with integrated bracket)

Versatile self-retracting lifeline.

## ADJUSTABLE TELESCOPE **LOCKING LEGS**

Fast and easy detent pin style adjustment allows for precise height setting.

#### **FOOT PADS**

Skid resistant treadplate soles.

#### **ALUMINUM CONSTRUCTION**

Lightweight yet durable construction for ease of use and longevity.

Capital Safety Canada: 800 387 7484 www.capitalsafety.com