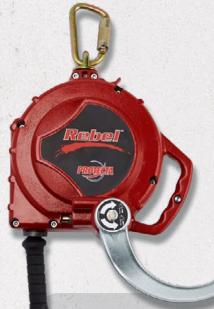

# Compliance and Rescue ALL-IN-ONE

The 50' (15m) Rebel™ Retrieval model adds versatility and convenience to the trusted Rebel self-retracting lifelines. These new models incorporate fall arrest and a built-in emergency retrieval winch for rescue, making them a versatile solution for many job sites. The Retrieval models continue the Rebel brand's long history of product performance and value.

# **FEATURES:**

- 50' (15m) Self-retracting lifeline with rescue
- 3/16" (5mm) Galvanized Cable or Stainless Steel options
- Brackets available for easy tripod integration
- Meets CSA Z259.2.2-98
- Capacity of 310 lb (140kg)
- Designed for confined space applications

# **REBEL™ RETRIEVAL**