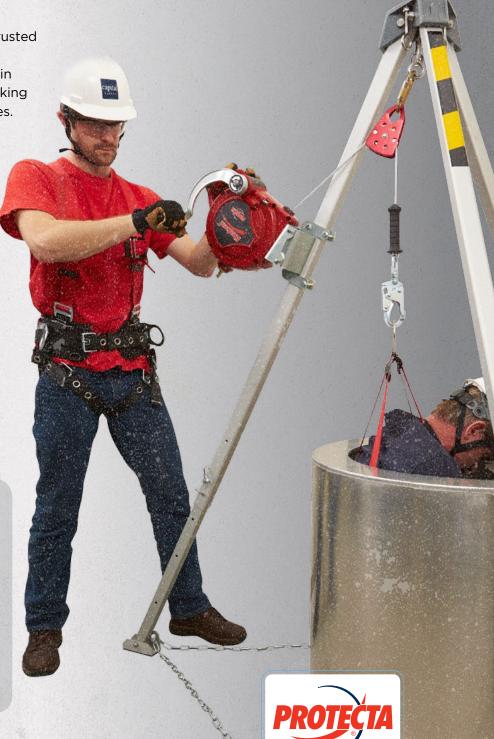

## **COMPLETE REBEL RETRIEVAL SYSTEM**

Complete systems include Rebel Retrieval SRL, tripod (AK105A), bracket set (3590498), pulley and carabiner (AKO20A1), and carrying bag (AKO67A).

8308009 | 50' (15m) Galvanized System

8308010 | 50' (15m) Stainless Steel

System

#### **PULLEY**

Routes winch/SRL lifeline over opening providing smooth operation.

#### **REBEL RETRIEVAL**

(with integrated bracket)

Versatile self-retracting lifeline.

## ADJUSTABLE TELESCOPE **LOCKING LEGS**

Fast and easy detent pin style adjustment allows for precise height setting.