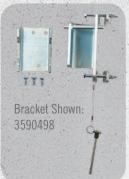

## **BRACKETS:**

3590497 | Bracket, SRL Side

Bracket Set, SRL Side and 3590498 Tripod Side

8008005 | Bracket, Tripod Side