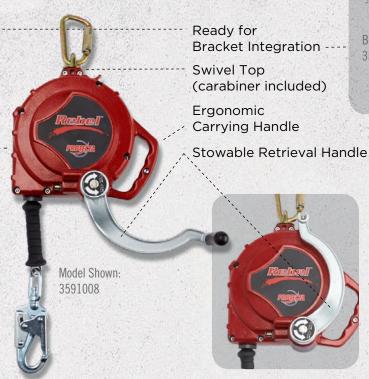

# Compliance and Rescue ALL-IN-ONE

The 50' (15m) Rebel™ Retrieval model adds versatility and convenience to the trusted Rebel self-retracting lifelines. These new models incorporate fall arrest and a built-in emergency retrieval winch for rescue, making them a versatile solution for many job sites. The Retrieval models continue the Rebel brand's long history of product performance and value.

# **FEATURES:**

- 50' (15m) Self-retracting lifeline with rescue
- 3/16" (5mm) Galvanized Cable or Stainless Steel options
- Brackets available for easy tripod integration
- Meets CSA Z259.2.2-98
- Capacity of 310 lb (140kg)
- Designed for confined space applications

## **SELF-RETRACTING LIFELINES:**

3591008 | 50' (15m) Retrieval SRL with Galvanized Cable

**3591009** | 50' (15m) Retrieval SRL with Stainless Steel Cable

3591010 | 50' (15m) Retrieval SRL with Galvanized Cable and Bracket (SRL side)