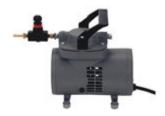

## **Full Product Description**

Thomas diaphragm area sampling pumps are economical workhorses. Several models are available depending on you needs. Each pump comes with a locking flow control valve, hose barb, 10' tubing and on/off switch.

• ZTHV01 Ultra High Volume Diaphragm Pump with flow control valve and tubing