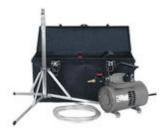

## **Full Product Description**

Thomas diaphragm area sampling pumps are economical workhorses suitable for use with asbestos PCM and TEM cassettes, carpet sampling cassettes and Air-O-Cell IAQ sampling cassettes. Each kit comes complete with 2 pumps with flow control valves, 2 sampling stands, tubing and a heavy duty carrying case.